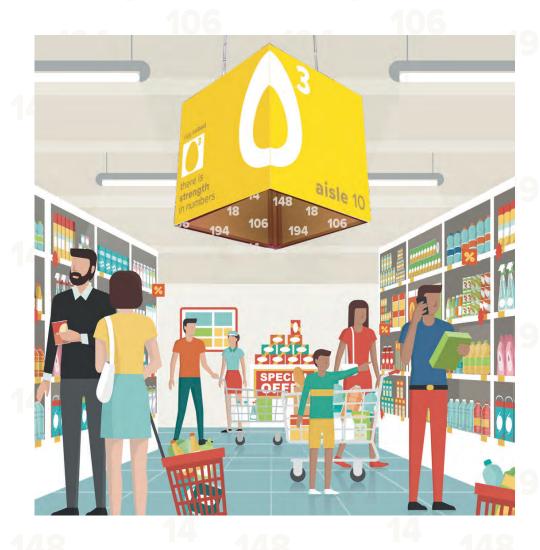

## egg cubed

egg cubed is a company who can see the simplicity in numbers and wants to bring that simplicity to you. each cube contains three ready to eat hard boiled eggs. our eggs are responsibly sourced from a factory farm and provide lots of necessary vitamins and minerals. there is strength in numbers!