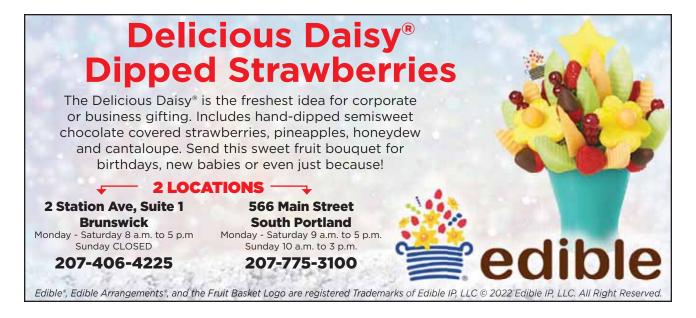

#### **SCRAMBLERS**

Unscramble
the words within
each rectangle
to form four
ordinary words.
Then rearrange
the boxed letters
to form the
mystery word,
which will
complete the gag.

1

2

SCRAMBLERS
Uniscamble the letters within each rectangle to form four ordinary words. Then rearrange the boxed letters to form the mystery word, which will complete the gag!

#### **WUZZLES**

Each Wuzzle is a word riddle which creates a disguised word, phrase, name, place, saying, etc.

For Example, NOON GOOD = GOOD AFTERNOON