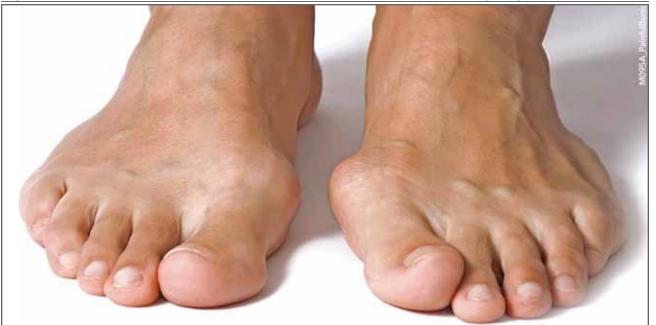

# **Painful Bunions?**

There's A New, Patented Treatment

### Fix The Root Cause, Walk Within Days<sup>1</sup>

<sup>1</sup> Smith B. et al. 2017 AOFAS Annual Meeting, Seattle, WA.

3D Bunion Correction™ — Do More Than "Remove the Bump"

Watch our educational video at www.AlignMyToe.com to learn more

As with any medical treatment, individual results vary. There are potential risks and recovery takes time. Only a surgeon can tell if the Lapiplasty® Procedure is right for you.

# **Lapiplasty**®

See If Lapiplasty® 3D Bunion Correction™ is Right For you.

Dr. Barry White, DPM FACFAS **207-888-3640** 

coastalmainefootandankle.com

45 Forest Falls Drive, Unit 1A, Yarmouth, ME 04096