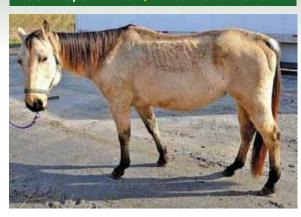

Created with TheTeachersCorner.net Word Search Maker

See answers on page 30

REMAX-RIVERSIDE-MAINE.COM | 207.725.8505

1 BOWDOIN MILL ISLAND | SUITE 101 | TOPSHAM, ME

The Maine State Society for the Protection of Animals provides shelter, rehabilitative care, and adoption services for formerly abused and neglected horses like **Noel**.

Hay, grain, daily care, and love have made all the difference for Noel since she came to the Windham shelter. Learn about all of the horses and the work that happens at MSSPA by visiting the website or, when it is possible, visiting the farm.