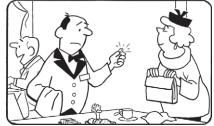

#### **HOCUS FOCUS**

Find at least six differences in details between panels.

See answers on page 29

#### **◆ DIFFERENCES**

- 1. Chair is missing.
- 2. Purse is larger.
- 3. Arm is moved.
- 4. Lapels are different.
- 5. Flower is missing.
- 6. Stripe is missing.