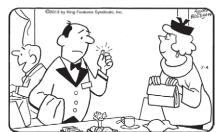

#### **HOCUS FOCUS**

Find at least six differences in details between panels.

See answers on page 29

#### **◆ DIFFERENCES**

- 1. Chair is missing.
- 2. Purse is larger.
- 3. Arm is moved.
- 4. Lapels are different.
- 5. Flower is missing.
- 6. Stripe is missing.